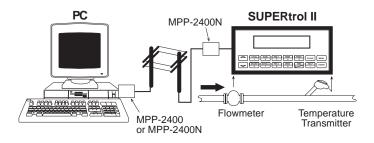

#### **Description:**

The MPP-2400N Modem is ultra-compact and easy to install. It needs no batteries or AC power because it's designed to run on the DC power provided from the SUPERtrol interface to which it attaches.

The Modem operates at speeds up to 2400 bps. If you are connected to a slower speed modem on the other end of the line, the MPP-2400N automatically "falls back" to match the speed of the slower modem so your data transmission is not interrupted.

The MPP-2400N also features automatic answer, so it can operate unattended.

It will operate over rotary or push-button lines since it works in tone or pulse dialing modes.

The Modem is very small and simple to install. It offers a standard DB-9 male connector for your RS-232 port connection and an RJ-11 jack for your telephone cabling.