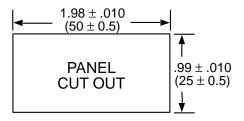

#### **Dimensions:**

\* 2.09 x 1.10 Dimensions Are For Spring Clip Mount; 2.20 x 1.57 Are For Panel Mount.

NOTE: The H37 replaces the HB17