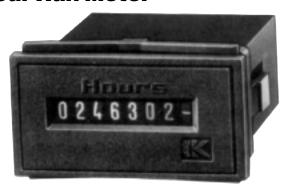

# **Hour Run Meter**

## **Description:**

This hour meter is the perfect timer when low cost, small size and high quality are important. It is available in 7 digits without reset. Engine hour meters, rental equipment, maintenance timer and telephone usage are a few of the applications using this timer.