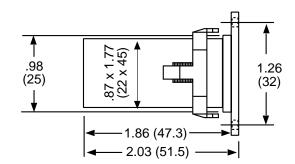

#### **Dimensions:**

\* 2.09 x 1.10 Dimensions Are For Spring Clip Mount; 2.20 x 1.57 Are For Panel Mount.

NOTE: The H37 replaces the HB17