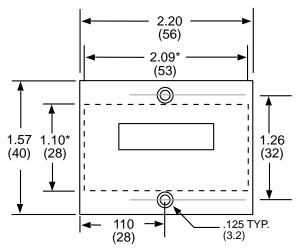

#### **Dimensions:**

\* 2.09 x 1.10 Dimensions Are For Spring Clip Mount; 2.20 x 1.57 Are For Panel Mount.

NOTE: The H37 replaces the HB17