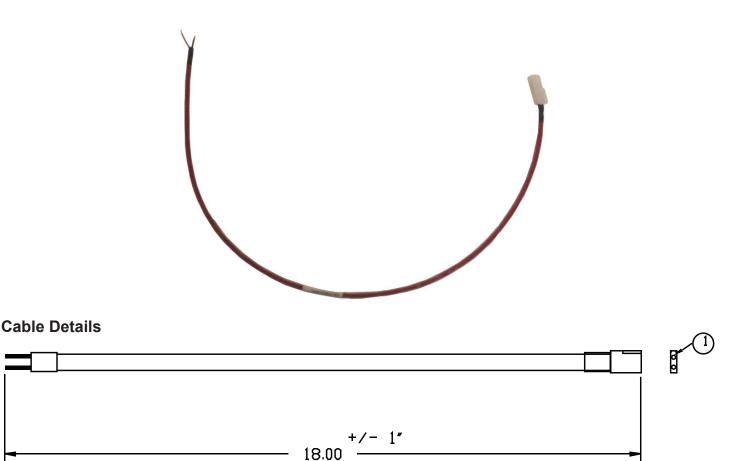

## General

The CA-TM-2-18FL is a signal cable accessory for the Ratemeter/Totalizer with NEMA4x and Explosion Proof enclosures. It consists of a 2 pin connector that will plug into industry standard magnetic pickups for turbine flow meters. It is 18" long and has two tinned wire leads intended for connections to terminals 1 & 2 on the Ratemeter/Totalizer.

The cable is long enough to permit it to be threaded through suitable mounting kit unions and plugged into flow meter pickup. The extra length is provided so it can be coiled with the instrument enclosure.