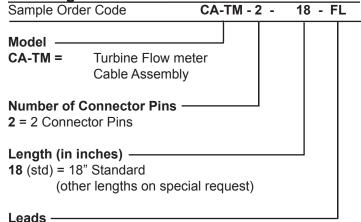

## **Turbine Flow Meter Signal Cable**



## General

The CA-TM-2-18FL is a signal cable accessory for the Ratemeter/Totalizer with NEMA4x and Explosion Proof enclosures. It consists of a 2 pin connector that will plug into industry standard magnetic pickups for turbine flow meters. It is 18" long and has two tinned wire leads intended for connections to terminals 1 & 2 on the Ratemeter/Totalizer.

The cable is long enough to permit it to be threaded through suitable mounting kit unions and plugged into flow meter pickup. The extra length is provided so it can be coiled with the instrument enclosure.

## **Ordering Information**