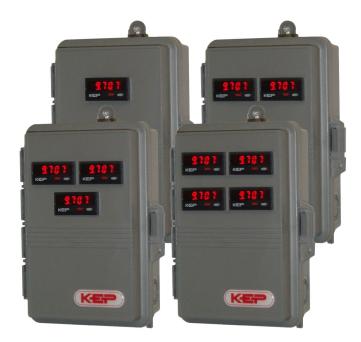

## E200 Plastic Outdoor Enclosure

The E200 is a Plastic NEMA 3R raintight enclosure with hinged door and latch. It offers provisions for mounting up to four of ANY KEP 1/32 DIN sized units. The E200 also offers five combination 1/2"-3/4" knockouts: In bottom, sides and back for easy wiring and conduit connections. Exterior Size: 6.5" x 10" x 3.75" deep. Interior Size: 4.75" x 7.75" x 3" deep. Dark grey plastic finish.

# **Outdoor Enclosures For** Units in 1/32 DIN Cases

Compatible with all Standard 1/32 DIN **Products Including:** 

**KAL D Series KAL D Time Series** 130K -136K Series 520K -530K Series