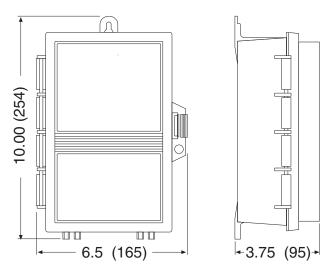

## E200 Plastic Outdoor Enclosure

The E200 is a Plastic NEMA 3R raintight enclosure with hinged door and latch. It offers provisions for mounting up to four of ANY KEP 1/32 DIN sized units. The E200 also offers five combination 1/2"-3/4" knockouts: In bottom, sides and back for easy wiring and conduit connections. Exterior Size: 6.5" x 10" x 3.75" deep. Interior Size: 4.75" x 7.75" x 3" deep. Dark grey plastic finish.

### **Dimensions:**

99893 7/21/03